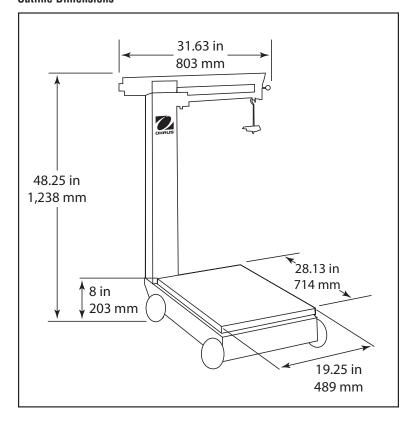

#### **Outline Dimensions**

#### **Specifications**

| Model                           | D500M                                              |
|---------------------------------|----------------------------------------------------|
| Capacity x Readability          | 1,000 lb x 0.5 lb                                  |
| NTEP Certified Resolution       | 1:2,000                                            |
| Platform size                   | 19.25 x 28.13 in                                   |
| Beam                            | Die-cast dual-side flat beam                       |
| Base                            | Fabricated carbon steel                            |
| Poise                           | Shadow-proof positive beam lock                    |
| Wheels                          | 4 x 5 in diameter, phenolic                        |
| Counterpoise Weights            | Total 1,000 lb: 2 x 100 lb, 1 x 200 lb, 1 x 500 lb |
| Net Weight                      | 113.5 lbs                                          |
| Shipping Weight                 | 124 lbs                                            |
| Shipping Dimensions (W x D x H) | 50.0 x 31.5 x 7.3 in                               |