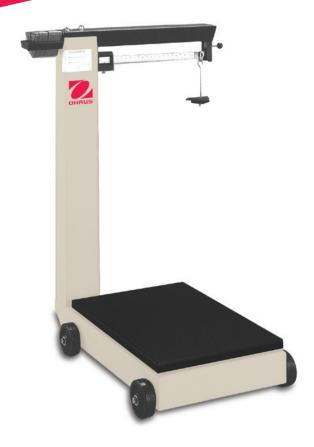

### **Economical and Simple for General Weighing Needs**

The OHAUS Defender<sup>™</sup> D500M is a portable mechanical industrial scale designed to meet a variety of applications where simplicity and economy are a must. The D500M features an easy-to-read, dual-side flat beam with a shadow-proof poise, providing quick reading under most lighting conditions. A positive beam lock secures the indicator when the scale is not in use. Counterpoise weights allow for scale capacities of up to 1,000 pounds. The D500M scale utilizes a rugged fabricated steel design and is equipped with durable phenolic wheels for easy maneuverability.

#### Standard Features Include:

- Versatile Adaptable to in-plant, receiving, commercial and general weighing applications
- Durable Constructed of fabricated carbon steel and designed for accuracy and long life
- Maneuverable Lightweight and easy to maneuver with low resistance, wear-resistant phenolic wheels
- Legal for Trade The D500M is NTEP certified as a legal for trade device in the US